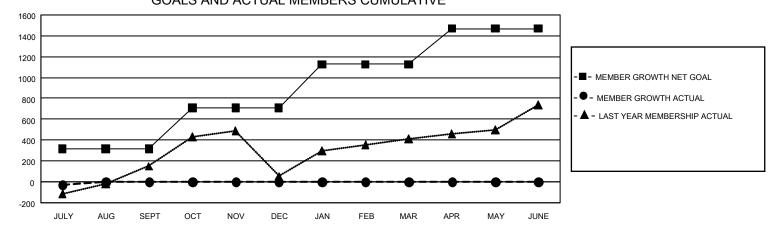

## GAT MONTHLY MEMBERSHIP PROGRESS REPORT

GMT Constitutional Area 3, Group B

REPORT DOES NOT INCLUDE CLUBS IN UNDISTRICTED AREAS.

| Clubs                 |               |           |               | Members               |                       |                         |                                                    |  |  |
|-----------------------|---------------|-----------|---------------|-----------------------|-----------------------|-------------------------|----------------------------------------------------|--|--|
| RESULTS FOR 2020-2021 |               |           |               | RESULTS FOR 2020-2021 |                       |                         |                                                    |  |  |
| QUARTER               | NEW CLUB GOAL | NEW CLUBS | DROPPED CLUBS | QUARTER MEMB          | ER GROWTH NET<br>GOAL | MEMBER GROWTH<br>ACTUAL | DROPPED<br>MEMBERS ACTUAL<br>(including transfers) |  |  |
| JULY/AUG/SEPT         | 18            | 0         | 3             | JULY/AUG/SEPT         | 316                   | 262                     | 275                                                |  |  |
| OCT/NOV/DEC           | 48            | 0         | 0             | OCT/NOV/DEC           | 393                   | 0                       | 0                                                  |  |  |
| JAN/FEB/MAR           | 36            | 0         | 0             | JAN/FEB/MAR           | 419                   | 0                       | 0                                                  |  |  |
| APR/MAY/JUNE          | 21            | 0         | 0             | APR/MAY/JUNE          | 342                   | 0                       | 0                                                  |  |  |

GOALS AND ACTUAL MEMBERS CUMULATIVE

| DROPPED CLUBS: 3 |     | 91 CLUBS OF 739 ADDED 1 OR MORE | GENDER DISTRIBUTION                 |                 |       |
|------------------|-----|---------------------------------|-------------------------------------|-----------------|-------|
|                  |     | NEW MEMBERS                     | MALE                                | 9,850 (45.40%)  |       |
|                  |     |                                 | FEMALE                              | 11,844 (54.60%) |       |
| DROPPED MEMBERS  |     |                                 |                                     |                 |       |
| DECEASED         | 22  | CLICK HERE FOR CUMULATIVE       | TOTAL FAMILY UNIT MEMBERS           |                 | 6,241 |
| CLUB CANCELLED 0 |     | MEMBERSHIP DATA                 |                                     |                 |       |
| OTHER            | 253 |                                 | FAMILY MEMBERS PAYING HALF DUES 3,6 |                 |       |
| TOTAL            | 275 |                                 |                                     |                 |       |