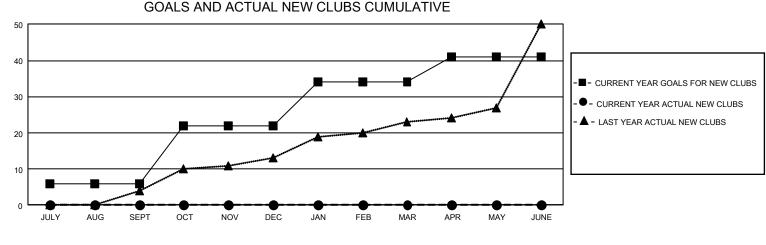

## GAT MONTHLY MEMBERSHIP PROGRESS REPORT

GMT Constitutional Area 3, Group B

REPORT DOES NOT INCLUDE CLUBS IN UNDISTRICTED AREAS.

| Clubs                 |               |           |               | Members               |                       |                         |                                                    |  |  |
|-----------------------|---------------|-----------|---------------|-----------------------|-----------------------|-------------------------|----------------------------------------------------|--|--|
| RESULTS FOR 2020-2021 |               |           |               | RESULTS FOR 2020-2021 |                       |                         |                                                    |  |  |
| QUARTER               | NEW CLUB GOAL | NEW CLUBS | DROPPED CLUBS | QUARTER MEMB          | ER GROWTH NET<br>GOAL | MEMBER GROWTH<br>ACTUAL | DROPPED<br>MEMBERS ACTUAL<br>(including transfers) |  |  |
| JULY/AUG/SEPT         | 18            | 0         | 3             | JULY/AUG/SEPT         | 316                   | 262                     | 275                                                |  |  |
| OCT/NOV/DEC           | 48            | 0         | 0             | OCT/NOV/DEC           | 393                   | 0                       | 0                                                  |  |  |
| JAN/FEB/MAR           | 36            | 0         | 0             | JAN/FEB/MAR           | 419                   | 0                       | 0                                                  |  |  |
| APR/MAY/JUNE          | 21            | 0         | 0             | APR/MAY/JUNE          | 342                   | 0                       | 0                                                  |  |  |